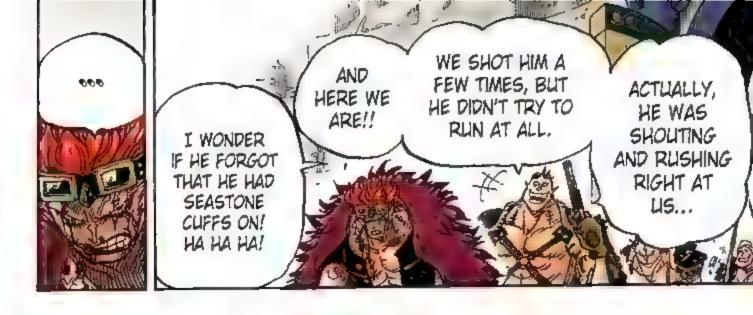

# Chapter 943: SMILE

REQUEST: "ROBIN KNITTING WITH TARANTULA THREAD" BY NODA SKYWALKER

BUT EVERYTHING

- Q: I'm starting the SBS!
  --Normal Is Best
- A: Whoa!! 3 It's so normal!! You can't get more normal!! I wasn't expecting this.
- Q: Odacchi! You're not supposed to tie breast-bands around your head as a disguise!

--Takataka

- A: Huh? Oh, come now! Wa ha ha ha! You joker, you! Wa ha ha ha ha!! Wa ha ha ha ha ha ha...huh? I hear police sirens...
- Q: I have a very important announcement, Oda Sensei. On page 23 of volume 87, isn't Sanji kicking Big Mom? What happened to the Sanji who wouldn't kick a woman?!

--Momotaro Hunter

A: Actually, I got several letters pointing this out. You're wrong! In that scene, Big Mom is throwing a punch at Reiju, and Luffy and Sanji are trying to block it. But how can you stop a punch from Big Mom just by standing there? You can't! So he had to kick just to neutralize the force of her fist! That's a defensive act, and not kicking a woman! Sanji's ironclad oath hasn't been broken!!